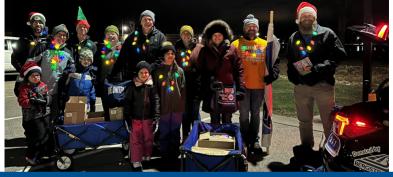

EMERGING LEADERS LEAD. SERVE. CONNECT.

# WHAT IS EMERGING LEADERS?

Oshkosh Area United Way Emerging Leaders is a network of service-minded, young professionals, creating a lasting impact in our community.\* Members connect with their community and other leaders through professional development, educational opportunities, volunteerism, and networking events.

Being actively involved as an OAUW Emerging Leader allows me to proactively give back to our local community where it is needed most.

Through our volunteering opportunities, I have gained a deeper understanding of the need throughout our community and the variety of opportunities to give back.

Jess Borchardt, Product Management Amcor Flexibles Emerging Leaders Since 2021