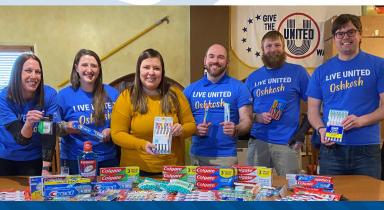

#### WHAT IS EMERGING LEADERS?

Oshkosh Area United Way Emerging Leaders is a network of passionate, young professionals, creating a lasting impact in our community.\* Members connect with their community and other leaders through professional development, educational opportunities, volunteerism, and networking events.

#### **EXCLUSIVE INSIGHT**

- Annual community projects
- "Behind the scenes" tours of partner agencies
- Volunteer opportunities for individuals and families